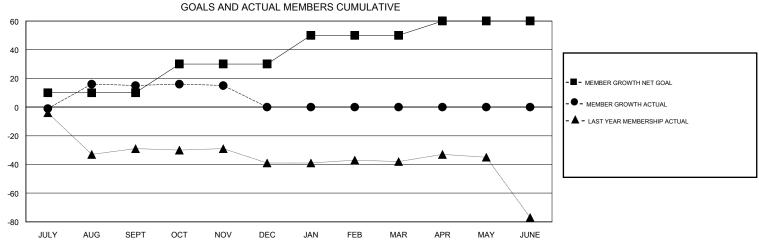

## District 110CW

GMT: LOCATION NETHERLANDS GMT CA

| DROPPED CLUBS: 0  DROPPED MEMBERS |          | 27 CLUBS OF 73 ADDED 1 OR MORE<br>NEW MEMBERS | GENDER DISTRIB  MALE  FEMALE                                | 1,612 (88.43%)<br>211 (11.57%) |   |
|-----------------------------------|----------|-----------------------------------------------|-------------------------------------------------------------|--------------------------------|---|
| DECEASED CLUB CANCELLED           | 4 0      | CLICK HERE FOR CUMULATIVE  MEMBERSHIP DATA    | TOTAL FAMILY UNIT MEMBERS  FAMILY MEMBERS PAYING HALF  DUES |                                | 0 |
| OTHER TOTAL                       | 35<br>39 |                                               |                                                             |                                |   |