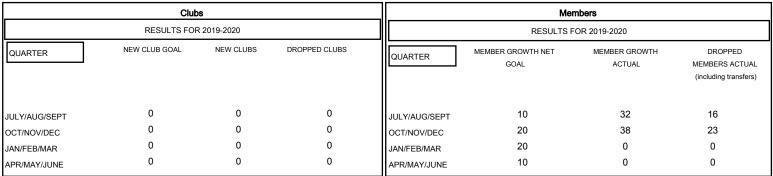

## District 110CW

GMT: LOCATION NETHERLANDS GMT CA

| DROPPED CLUBS: 0  DROPPED MEMBERS |          | 27 CLUBS OF 73 ADDED 1 OR MORE<br>NEW MEMBERS | GENDER DISTRIB  MALE  FEMALE                                | 1,612 (88.43%)<br>211 (11.57%) |   |
|-----------------------------------|----------|-----------------------------------------------|-------------------------------------------------------------|--------------------------------|---|
| DECEASED CLUB CANCELLED           | 4 0      | CLICK HERE FOR CUMULATIVE  MEMBERSHIP DATA    | TOTAL FAMILY UNIT MEMBERS  FAMILY MEMBERS PAYING HALF  DUES |                                | 0 |
| OTHER TOTAL                       | 35<br>39 |                                               |                                                             |                                |   |